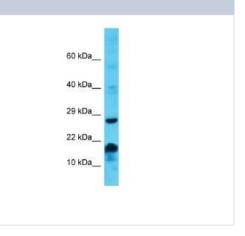

# **Images**

Western Blot: MS4A6E Antibody [NBP3-09575] - Western blot analysis of MS4A6E in Jurkat Whole Cell lysates. Antibody dilution at 1.0ug/ml