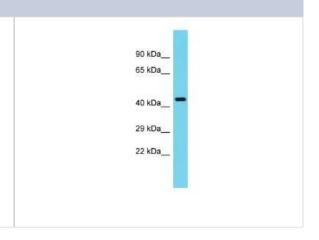

| ı | m | a | a | _ | 9 |  |
|---|---|---|---|---|---|--|
| ı |   | а | ч | c | 3 |  |

**Recommended Dilutions** 

Western Blot: Tuftelin 1 Antibody [NBP3-09538] - Western blot analysis of Tuftelin 1 in Mouse Kidney lysates. Antibody dilution at 1.0ug/ml

Western Blot 1.0 ug/ml