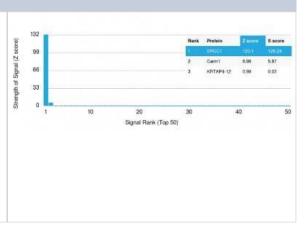

## **Images**

Protein Array: ERCC1 Antibody (ERCC1/2683) [NBP3-08904] - Analysis of Protein Array containing more than 19,000 full-length human proteins using ERCC1 Mouse Monoclonal Antibody (ERCC1/2683).