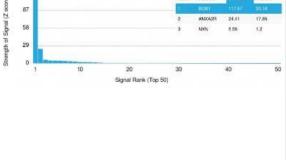

Immunohistochemistry-Paraffin: BOB1 Antibody (BOB1/2422) [NBP3-08637] - Formalin-fixed, paraffin-embedded human Spleen stained with BOB1 Mouse Monoclonal Antibody (BOB1/2422).

Protein Array: BOB1 Antibody (BOB1/2422) [NBP3-08637] - Analysis of Protein Array containing more than 19,000 full-length human proteins using BOB1 Mouse Monoclonal Antibody (BOB1/2422).