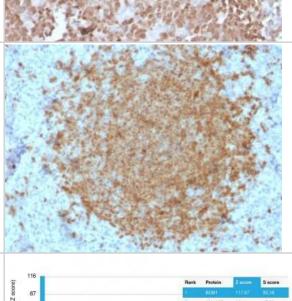

Immunohistochemistry-Paraffin: BOB1 Antibody (BOB1/2422) [NBP3-08637] - Formalin-fixed, paraffin-embedded human Spleen stained with BOB1 Mouse Monoclonal Antibody (BOB1/2422).

Protein Array: BOB1 Antibody (BOB1/2422) [NBP3-08637] - Analysis of Protein Array containing more than 19,000 full-length human proteins using BOB1 Mouse Monoclonal Antibody (BOB1/2422).