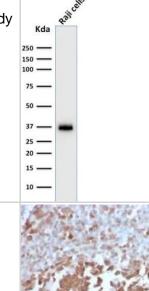

#### Images

Western Blot: BOB1 Antibody (BOB1/2422) [NBP3-08637] - Western Blot Analysis of Raji cell lysate using BOB1 Mouse Monoclonal Antibody (BOB1/2422).

Immunohistochemistry-Paraffin: BOB1 Antibody (BOB1/2422) [NBP3-08637] - Formalin-fixed, paraffin-embedded human Tonsil stained with BOB1 Mouse Monoclonal Antibody (BOB1/2422).