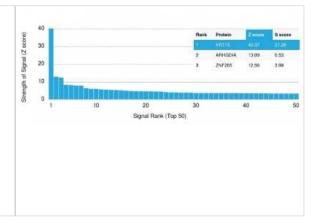

Protein Array: Cytokeratin 15 Antibody (KRT15/2959) - Azide and BSA Free [NBP3-08599] - Analysis of Protein Array containing more than 19,000 full-length human proteins using Cytokeratin 15 Mouse Monoclonal Antibody (KRT15/2959).