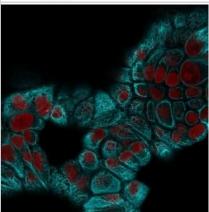

Immunocytochemistry/Immunofluorescence: Cytokeratin 15 Antibody (KRT15/2959) - Azide and BSA Free [NBP3-08599] - Confocal immunofluorescence image of MCF-7 cells using Cytokeratin 15 Mouse Monoclonal Antibody (KRT15/2959) followed by goat anti- Mouse CF488 (Cyan) and RedDot is used to label the nuclei Red.