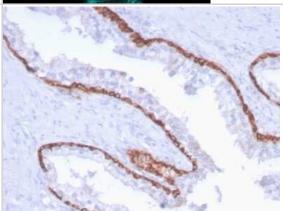

Immunohistochemistry-Paraffin: Cytokeratin 15 Antibody (KRT15/2959) - Azide and BSA Free [NBP3-08599] - Formalin-fixed, paraffin-embedded human Prostate Carcinoma stained with Cytokeratin 15 Mouse Monoclonal Antibody (KRT15/2959).

Immunohistochemistry-Paraffin: Cytokeratin 15 Antibody (KRT15/2959) - Azide and BSA Free [NBP3-08599] - Formalin-fixed, paraffin-embedded human Prostate Carcinoma stained with Cytokeratin 15 Mouse Monoclonal Antibody (KRT15/2959)