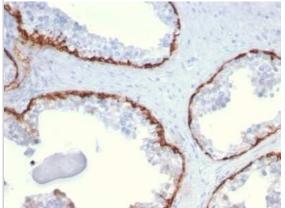

Immunohistochemistry-Paraffin: Cytokeratin 15 Antibody (KRT15/2959) - Azide and BSA Free [NBP3-08599] - Formalin-fixed, paraffin-embedded human Prostate Carcinoma stained with Cytokeratin 15 Mouse Monoclonal Antibody (KRT15/2959).

Immunohistochemistry-Paraffin: Cytokeratin 15 Antibody (KRT15/2959) - Azide and BSA Free [NBP3-08599] - Formalin-fixed, paraffin-embedded human Prostate Carcinoma stained with Cytokeratin 15 Mouse Monoclonal Antibody (KRT15/2959)