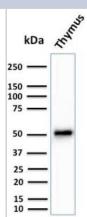

#### **Images**

Western Blot: Cytokeratin 15 Antibody (KRT15/2959) - Azide and BSA Free [NBP3-08599] - Western Blot Analysis of Human Thymus tissue lysate using Cytokeratin 15 Mouse Monoclonal Antibody (KRT15/2959)