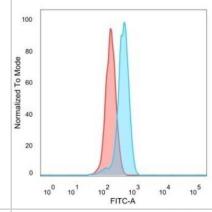

Flow Cytometry: CTBP2 Antibody (PCRP-CTBP2-2D11) - C-terminus - Azide and BSA Free [NBP3-08550] - Flow Cytometric Analysis of PFA-fixed HeLa cells. CTBP2 Mouse Monoclonal Antibody (PCRP-CTBP2-2D11) followed by goat anti- Mouse IgG-CF488 (blue); unstained cells (red).