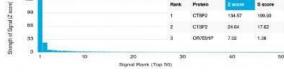

Protein Array: CTBP2 Antibody (PCRP-CTBP2-2D11) - C-terminus - Azide and BSA Free [NBP3-08550] - Analysis of Protein Array containing more than 19,000 full-length human proteins using CTBP2 Antibody (PCRP-CTBP2-2D11) - C-terminus.