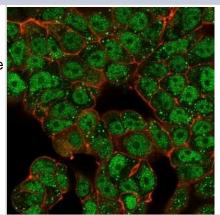

#### **Images**

Immunocytochemistry/Immunofluorescence: CTBP2 Antibody (PCRP-CTBP2-2D11) - C-terminus - Azide and BSA Free [NBP3-08550] - Immunofluorescence Analysis of MCF-7 cells using CTBP2 Mouse Monoclonal Antibody (PCRP-CTBP2-2D11) followed by goat anti- Mouse IgG-CF488 (green). Phalloidin (red).