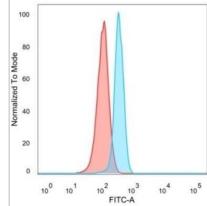

Flow Cytometry: CTBP2 Antibody (PCRP-CTBP2-1A9) - C-terminus - Azide and BSA Free [NBP3-08549] - Flow Cytometric Analysis of PFA-fixed HeLa cells. CTBP2 Mouse Monoclonal Antibody (PCRP-CTBP2-1A9) followed by goat anti- Mouse IgG-CF488 (blue); unstained cells (red).