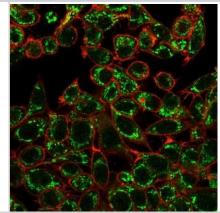

#### **Images**

Immunocytochemistry/Immunofluorescence: CTBP2 Antibody (PCRP-CTBP2-1A9) - C-terminus - Azide and BSA Free [NBP3-08549] - Immunofluorescence Analysis of HeLa cells using CTBP2 Mouse Monoclonal Antibody (PCRP-CTBP2-1A9) followed by goat anti- Mouse IgG-CF488 (green). CF640A phalloidin (red).