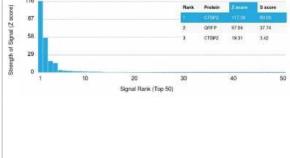

Protein Array: CTBP2 Antibody (PCRP-CTBP2-1A9) - C-terminus - Azide and BSA Free [NBP3-08549] - Analysis of Protein Array containing more than 19,000 full-length human proteins using CTBP2 Antibody (PCRP-CTBP2-1A9) - C-terminus.