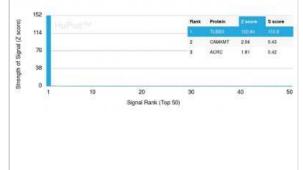

Protein Array: beta-III Tubulin Antibody (TUBB3/3732) [NBP3-08455] - Analysis of Protein Array containing more than 21,000 full-length human proteins using beta-III Tubulin Mouse Monoclonal Antibody (TUBB3/3732).