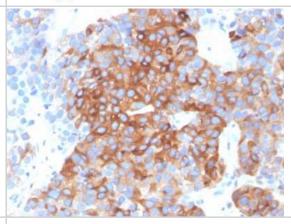

### **Images**

Western Blot: beta-III Tubulin Antibody (TUBB3/3732) [NBP3-08455] - Western Blot Analysis of U87 cell lysate using beta-III Tubulin Mouse Monoclonal Antibody (TUBB3/3732).

Immunohistochemistry-Paraffin: beta-III Tubulin Antibody (TUBB3/3732) [NBP3-08455] - Formalin-fixed, paraffin-embedded human bladder carcinoma stained with beta-III Tubulin Mouse Monoclonal Antibody (TUBB3/3732).