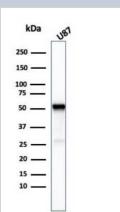

### **Images**

Western Blot: beta-III Tubulin Antibody (TUBB3/3732) [NBP3-08455] - Western Blot Analysis of U87 cell lysate using beta-III Tubulin Mouse Monoclonal Antibody (TUBB3/3732).

Immunohistochemistry-Paraffin: beta-III Tubulin Antibody (TUBB3/3732) [NBP3-08455] - Formalin-fixed, paraffin-embedded human bladder carcinoma stained with beta-III Tubulin Mouse Monoclonal Antibody (TUBB3/3732).