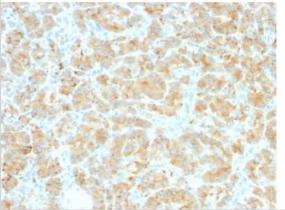

Immunohistochemistry-Paraffin: GP2 Antibody (GP2/2569R) - Azide and BSA Free [NBP3-08242] - Formalin-fixed, paraffin-embedded human Pancreas stained with GP2 Recombinant Rabbit Monoclonal Antibody (GP2/2569R).