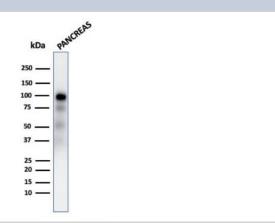

# **Images**

Western Blot: GP2 Antibody (GP2/2569R) - Azide and BSA Free [NBP3-08242] - Western Blot Analysis of human Pancreas tissue lysate using GP2 Recombinant Rabbit Monoclonal Antibody (GP2/2569R).