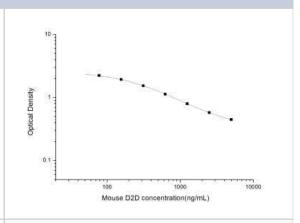

#### **Images**

ELISA: Mouse D-Dimer ELISA Kit (Colorimetric) [NBP3-08100]

ELISA: Mouse D-Dimer ELISA Kit (Colorimetric) [NBP3-08100] - Samples were spiked with high concentrations of Mouse D-Dimer and diluted with Reference Standard & Sample Diluent to produce samples with values within the range of the assay.

ELISA: Mouse D-Dimer ELISA Kit (Colorimetric) [NBP3-08100] - Standard Curve Reference