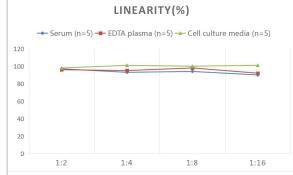

#### **Images**

ELISA: Mouse D-Dimer ELISA Kit (Colorimetric) [NBP3-08100]

ELISA: Mouse D-Dimer ELISA Kit (Colorimetric) [NBP3-08100] - Samples were spiked with high concentrations of Mouse D-Dimer and diluted with Reference Standard & Sample Diluent to produce samples with values within the range of the assay.