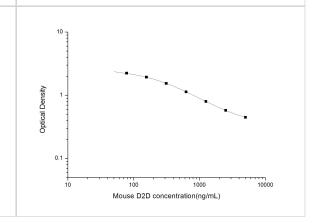

#### **Images**

ELISA: Mouse D-Dimer ELISA Kit (Colorimetric) [NBP3-08100]

ELISA: Mouse D-Dimer ELISA Kit (Colorimetric) [NBP3-08100] - Samples were spiked with high concentrations of Mouse D-Dimer and diluted with Reference Standard & Sample Diluent to produce samples with values within the range of the assay.

ELISA: Mouse D-Dimer ELISA Kit (Colorimetric) [NBP3-08100] - Standard Curve Reference