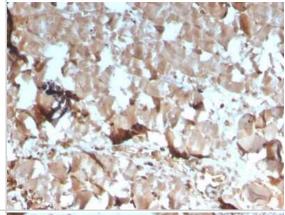

#### **Images**

Immunohistochemistry-Paraffin: Creatine Kinase, Muscle/CKMM Antibody (CKMM/3341) [NBP3-07560] - Formalin-fixed, paraffinembedded human skeletal muscle stained with Creatine Kinase, Muscle/CKMM Antibody (CKMM/3341).

Immunohistochemistry-Paraffin: Creatine Kinase, Muscle/CKMM Antibody (CKMM/3341) [NBP3-07560] - Formalin-fixed, paraffinembedded human skeletal muscle stained with Creatine Kinase, Muscle/CKMM Antibody (CKMM/3341).