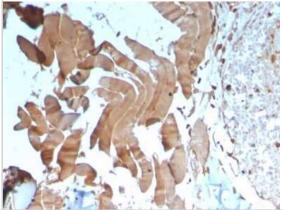

#### **Images**

Immunohistochemistry-Paraffin: Creatine Kinase, Muscle/CKMM Antibody (CKMM/3341) [NBP3-07560] - Formalin-fixed, paraffinembedded human skeletal muscle stained with Creatine Kinase, Muscle/CKMM Antibody (CKMM/3341).

Immunohistochemistry-Paraffin: Creatine Kinase, Muscle/CKMM Antibody (CKMM/3341) [NBP3-07560] - Formalin-fixed, paraffinembedded human skeletal muscle stained with Creatine Kinase, Muscle/CKMM Antibody (CKMM/3341).