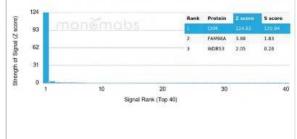

Protein Array: Creatine Kinase, Muscle/CKMM Antibody (CKMM/3341) [NBP3-07560] - Analysis of Protein Array containing more than 19,000 full-length human proteins using Creatine Kinase, Muscle/CKMM Mouse Monoclonal Antibody (CKMM/3341).