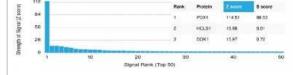

Protein Array: PDX-1/IPF1 Antibody (PCRP-PDX1-2C11) [NBP3-07528] - Analysis of Protein Array containing more than 19,000 full-length human proteins using PDX-1/IPF1 Mouse Monoclonal Antibody (PCRP-PDX-1/IPF1-2C11).