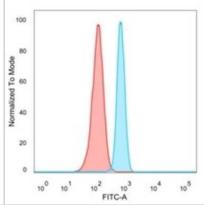

Flow Cytometry: PDX-1/IPF1 Antibody (PCRP-PDX1-2C11) [NBP3-07528] - Flow Cytometric Analysis of PFA-fixed HeLa cells. PDX-1/IPF1 Mouse Monoclonal Antibody (PCRP-PDX-1/IPF1-2C11) followed by goat anti- Mouse IgG-CF488 (blue); unstained cells (red).