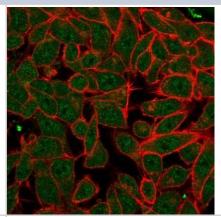

#### **Images**

Immunocytochemistry/Immunofluorescence: PDX-1/IPF1 Antibody (PCRP-PDX1-2C11) [NBP3-07528] - Immunofluorescence Analysis of PFA-fixed HeLa cells. PDX-1/IPF1 Mouse Monoclonal Antibody (PCRP-PDX-1/IPF1-2C11) followed by goat anti- Mouse IgG-CF488 (green); phalloidin counterstain (red).