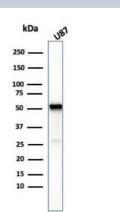

### **Images**

Western Blot: beta-III Tubulin Antibody (TUBB3/3732) [NBP3-07386] - Western Blot Analysis of U87 cell lysate using beta-III Tubulin Mouse Monoclonal Antibody (TUBB3/3732).

Immunohistochemistry-Paraffin: beta-III Tubulin Antibody (TUBB3/3732) [NBP3-07386] - Formalin-fixed, paraffin-embedded human bladder carcinoma stained with beta-III Tubulin Mouse Monoclonal Antibody (TUBB3/3732).