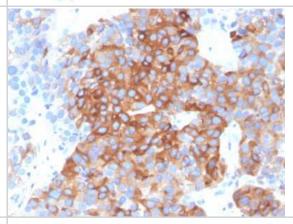

### **Images**

Western Blot: beta-III Tubulin Antibody (TUBB3/3732) [NBP3-07386] - Western Blot Analysis of U87 cell lysate using beta-III Tubulin Mouse Monoclonal Antibody (TUBB3/3732).

Immunohistochemistry-Paraffin: beta-III Tubulin Antibody (TUBB3/3732) [NBP3-07386] - Formalin-fixed, paraffin-embedded human bladder carcinoma stained with beta-III Tubulin Mouse Monoclonal Antibody (TUBB3/3732).