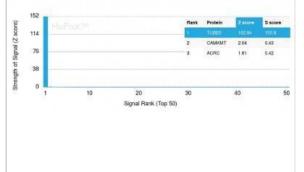

Protein Array: beta-III Tubulin Antibody (TUBB3/3732) [NBP3-07386] - Analysis of Protein Array containing more than 21,000 full-length human proteins using beta-III Tubulin Mouse Monoclonal Antibody (TUBB3/3732).