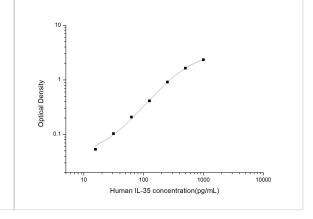

ELISA: Human IL-35 ELISA Kit (Colorimetric) [NBP3-06774] - Standard Curve Reference