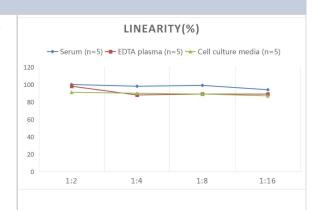

#### **Images**

ELISA: Human IL-35 ELISA Kit (Colorimetric) [NBP3-06774] - Samples were spiked with high concentrations of Human IL-35 and diluted with Reference Standard & Sample Diluent to produce samples with values within the range of the assay.