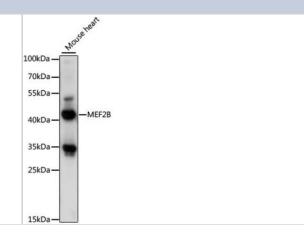

# **Images**

Western Blot: MEF2B Antibody [NBP3-03920] - Analysis of extracts of mouse heart, using MEF2B antibody at 1:1000 dilution. Secondary antibody: HRP Goat Anti-Rabbit IgG (H+L) at 1:10000 dilution. Lysates/proteins: 25ug per lane. Blocking buffer: 3% nonfat dry milk in TBST. Detection: ECL Basic Kit.