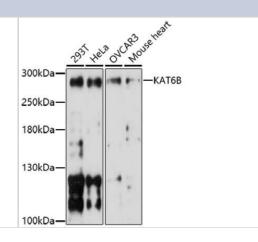

## **Images**

Western Blot: KAT6B-MORF Antibody [NBP3-02990] - Analysis of extracts of various cell lines, using KAT6B-MORF antibody at 1:1000 dilution. Secondary antibody: HRP Goat Anti-Rabbit IgG (H+L) at 1:10000 dilution. Lysates/proteins: 25ug per lane. Blocking buffer: 3% nonfat dry milk in TBST. Detection:Basic ECL Kit