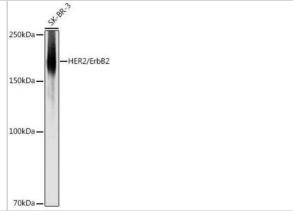

Immunohistochemistry-Paraffin: ErbB2/Her2 Antibody [NBP3-02960] - Rat testis using [KO Validated] HER2 / ErbB2 Rabbit pAb at dilution of 1:100 (40x lens).

Western Blot: ErbB2/Her2 Antibody [NBP3-02960] - Analysis of extracts of SK-BR-3 cells, using HER2 / ErbB2 antibody at 1:500 dilution. Secondary antibody: HRP Goat Anti-Rabbit IgG (H+L) at 1:10000 dilution. Lysates/proteins: 25ug per lane. Blocking buffer: 3% nonfat dry milk in TBST. Detection: ECL Basic Kit. Exposure time: 1s.