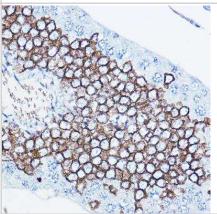

Immunohistochemistry-Paraffin: ErbB2/Her2 Antibody [NBP3-02960] - Rat testis using [KO Validated] HER2 / ErbB2 Rabbit pAb at dilution of 1:100 (40x lens).

Western Blot: ErbB2/Her2 Antibody [NBP3-02960] - Analysis of extracts of SK-BR-3 cells, using HER2 / ErbB2 antibody at 1:500 dilution. Secondary antibody: HRP Goat Anti-Rabbit IgG (H+L) at 1:10000 dilution. Lysates/proteins: 25ug per lane. Blocking buffer: 3% nonfat dry milk in TBST. Detection: ECL Basic Kit. Exposure time: 1s.