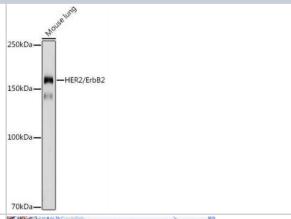

#### **Images**

Western Blot: ErbB2/Her2 Antibody [NBP3-02960] - Analysis of extracts of Mouse lung, using HER2 / ErbB2 antibody at 1:500 dilution. Secondary antibody: HRP Goat Anti-Rabbit IgG (H+L) at 1:10000 dilution. Lysates/proteins: 25ug per lane. Blocking buffer: 3% nonfat dry milk in TBST. Detection: ECL Basic Kit. Exposure time: 180s.