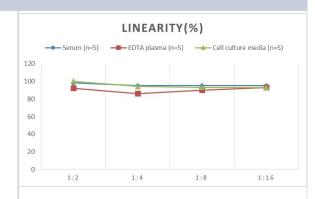

# **Images**

ELISA: Mouse GATA-1 ELISA Kit (Colorimetric) [NBP3-00432] - Samples were spiked with high concentrations of Mouse GATA-1 and diluted with Reference Standard & Sample Diluent to produce samples with values within the range of the assay.