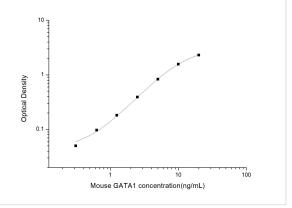

ELISA: Mouse GATA-1 ELISA Kit (Colorimetric) [NBP3-00432] - Standard Curve Reference