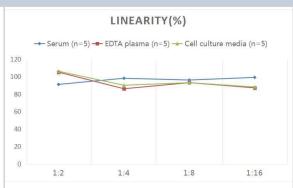

# **Images**

ELISA: Human POMC ELISA Kit (Colorimetric) [NBP3-00417] - Samples were spiked with high concentrations of Human POMC and diluted with Reference Standard & Sample Diluent to produce samples with values within the range of the assay.