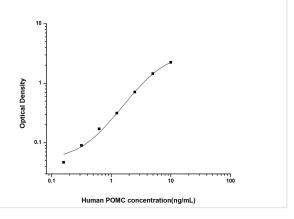

ELISA: Human POMC ELISA Kit (Colorimetric) [NBP3-00417] - Standard Curve Reference