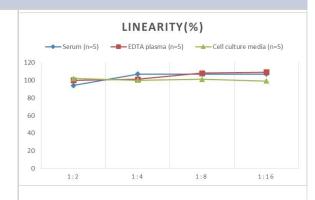

# **Images**

ELISA: Human IgG3 ELISA Kit (Chemiluminescence) [NBP3-00405] - Samples were spiked with high concentrations of Human IgG3 and diluted with Reference Standard & Sample Diluent to produce samples with values within the range of the assay.