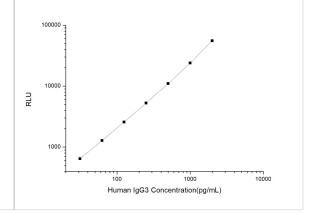

ELISA: Human IgG3 ELISA Kit (Chemiluminescence) [NBP3-00405] - Standard Curve Reference