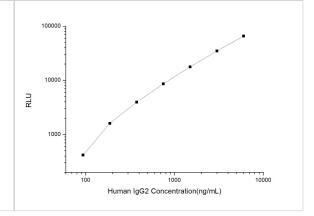

ELISA: Human IgG2 ELISA Kit (Chemiluminescence) [NBP3-00403] - Standard Curve Reference