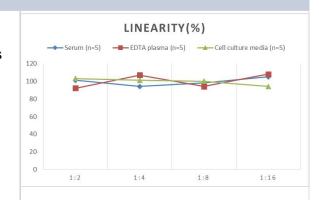

# **Images**

ELISA: Human IgG2 ELISA Kit (Chemiluminescence) [NBP3-00403] - Samples were spiked with high concentrations of Human IgG2 and diluted with Reference Standard & Sample Diluent to produce samples with values within the range of the assay.