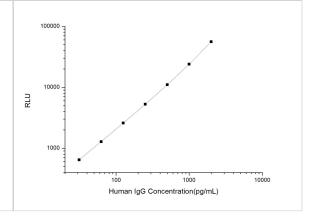

ELISA: Human IgG ELISA Kit (Chemiluminescence) [NBP3-00400] - Standard Curve Reference