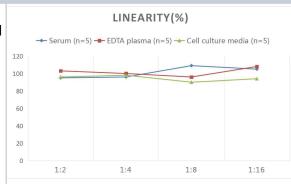

# **Images**

ELISA: Human IgG ELISA Kit (Chemiluminescence) [NBP3-00400] - Samples were spiked with high concentrations of Human IgG and diluted with Reference Standard & Sample Diluent to produce samples with values within the range of the assay.