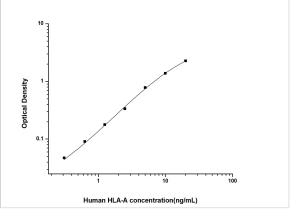

ELISA: Human HLA A ELISA Kit (Colorimetric) [NBP3-00393] - Standard Curve Reference