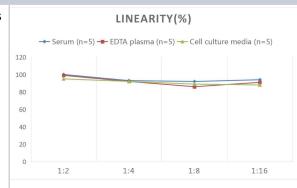

# **Images**

ELISA: Human HLA A ELISA Kit (Colorimetric) [NBP3-00393] - Samples were spiked with high concentrations of Human HLA A and diluted with Reference Standard & Sample Diluent to produce samples with values within the range of the assay.