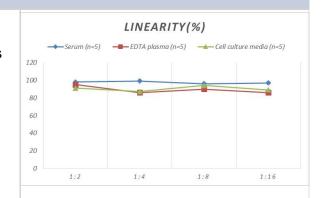

# **Images**

ELISA: Human GATA-4 ELISA Kit (Colorimetric) [NBP3-00389] - Samples were spiked with high concentrations of Human GATA-4 and diluted with Reference Standard & Sample Diluent to produce samples with values within the range of the assay.