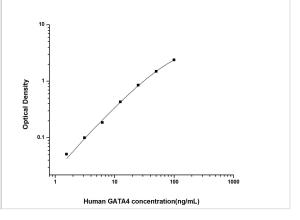

ELISA: Human GATA-4 ELISA Kit (Colorimetric) [NBP3-00389] - Standard Curve Reference