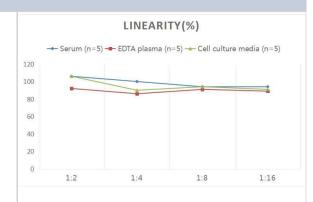

# **Images**

ELISA: Human GATA-3 ELISA Kit (Colorimetric) [NBP3-00388] - Samples were spiked with high concentrations of Human GATA-3 and diluted with Reference Standard & Sample Diluent to produce samples with values within the range of the assay.