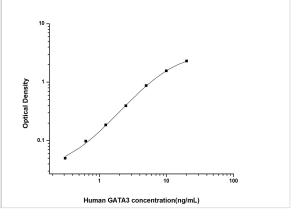

ELISA: Human GATA-3 ELISA Kit (Colorimetric) [NBP3-00388] - Standard Curve Reference