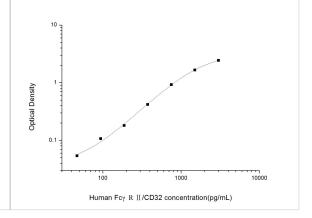

ELISA: Human Fc gamma RII/CD32 ELISA Kit (Colorimetric) [NBP3-00382] - Standard Curve Reference