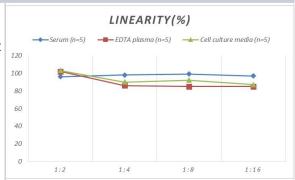

# **Images**

ELISA: Human Fc gamma RII/CD32 ELISA Kit (Colorimetric) [NBP3-00382] - Samples were spiked with high concentrations of Human Fc gamma RII/CD32 and diluted with Reference Standard & Sample Diluent to produce samples with values within the range of the assay.