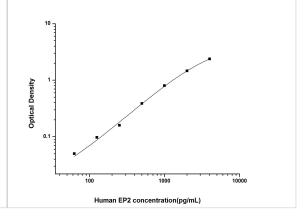

ELISA: Human PTGER2 ELISA Kit (Colorimetric) [NBP3-00375] - Standard Curve Reference