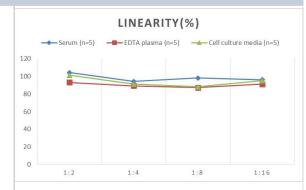

# **Images**

ELISA: Human PTGER2 ELISA Kit (Colorimetric) [NBP3-00375] - Samples were spiked with high concentrations of Human PTGER2 and diluted with Reference Standard & Sample Diluent to produce samples with values within the range of the assay.