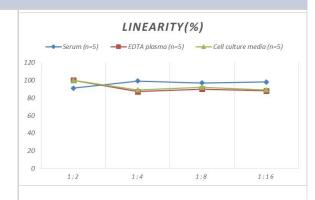

# **Images**

ELISA: Human CYP7A1 ELISA Kit (Colorimetric) [NBP3-00374] - Samples were spiked with high concentrations of Human CYP7A1 and diluted with Reference Standard & Sample Diluent to produce samples with values within the range of the assay.