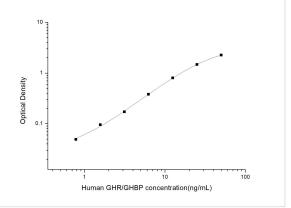

ELISA: Human CYP7A1 ELISA Kit (Colorimetric) [NBP3-00374] - Standard Curve Reference