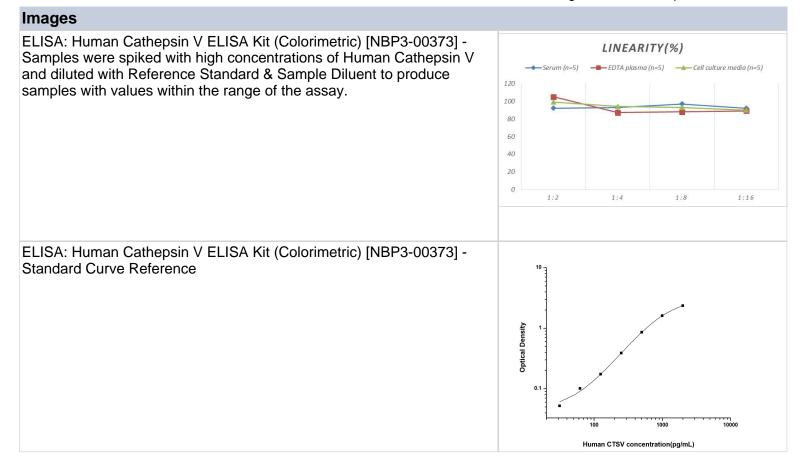

#### NBP3-00373

Human Cathepsin V ELISA Kit (Colorimetric)

|                             | ,                                                                                                                                                                                                                                                                                                                            |
|-----------------------------|------------------------------------------------------------------------------------------------------------------------------------------------------------------------------------------------------------------------------------------------------------------------------------------------------------------------------|
| Product Information         |                                                                                                                                                                                                                                                                                                                              |
| Unit Size                   | 1 Kit                                                                                                                                                                                                                                                                                                                        |
| Concentration               | Concentration is not relevant for this product. Please see the protocols for proper use of this product.                                                                                                                                                                                                                     |
| Storage                     | Storage of components varies. See protocol for specific instructions.                                                                                                                                                                                                                                                        |
| Product Description         |                                                                                                                                                                                                                                                                                                                              |
| Gene ID                     | 1515                                                                                                                                                                                                                                                                                                                         |
| Gene Symbol                 | CTSV                                                                                                                                                                                                                                                                                                                         |
| Species                     | Human                                                                                                                                                                                                                                                                                                                        |
| Specificity/Sensitivity     | This kit recognizes Human Cathepsin V in samples. No significant cross-<br>reactivity or interference between Human Cathepsin V and analogues was<br>observed.                                                                                                                                                               |
| Kit Components              | Micro ELISA Plate (Dismountable), Reference Standard, Concentrated<br>Biotinylated Detection Ab (100x), Concentrated HRP Conjugate (100x), Sample<br>Diluent, Biotinylated Detection Ab Diluent, HRP Conjugate Diluent, Concentrated<br>Wash Buffer (25x), Substrate Reagent, Stop Solution, Plate Sealer, Product<br>Manual |
| Standard Curve Range        | 31.25 - 2000 pg/mL                                                                                                                                                                                                                                                                                                           |
| Sensitivity                 | 18.75 pg/mL                                                                                                                                                                                                                                                                                                                  |
| Inter Assay                 | 5.57%                                                                                                                                                                                                                                                                                                                        |
| Intra Assay                 | 5.56%                                                                                                                                                                                                                                                                                                                        |
| Assay Type                  | Sandwich-ELISA                                                                                                                                                                                                                                                                                                               |
| Spiking Recovery            | 91 - 108%                                                                                                                                                                                                                                                                                                                    |
| Suitable Sample Type        | Serum, plasma, cell supernatant, and other biological fluids                                                                                                                                                                                                                                                                 |
| Sample Volume               | 100 ul                                                                                                                                                                                                                                                                                                                       |
| Product Application Details |                                                                                                                                                                                                                                                                                                                              |
| Applications                | ELISA                                                                                                                                                                                                                                                                                                                        |
| Recommended Dilutions       | ELISA                                                                                                                                                                                                                                                                                                                        |
|                             |                                                                                                                                                                                                                                                                                                                              |