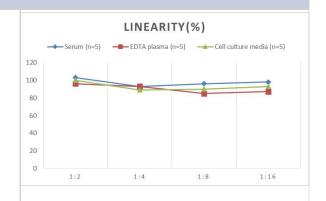

#### **Images**

ELISA: Human Cathepsin C/DPPI ELISA Kit (Colorimetric) [NBP3-00372] - Samples were spiked with high concentrations of Human Cathepsin C/DPPI and diluted with Reference Standard & Sample Diluent to produce samples with values within the range of the assay.