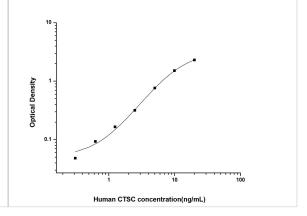

ELISA: Human Cathepsin C/DPPI ELISA Kit (Colorimetric) [NBP3-00372] - Standard Curve Reference