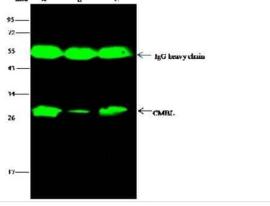

Immunoprecipitation: CMBL Antibody [NBP2-99788] - CMBL was immunoprecipitated using: Lane A: 0.5 mg Hela Whole Cell Lysate. Lane B: 0.5 mg Jurkat Whole Cell Lysate. Lane C: 0.5 mg HepG2 Whole Cell Lysate4 ul anti-CMBL rabbit polyclonal antibody and 15 ul of 50 % Protein G agarose. Primary antibody: Anti-CMBL rabbit polyclonal antibody, at 1:100 dilution. Secondary antibody: Dylight 800-labeled antibody to rabbit IgG (H+L), at 1:5000 dilution. Developed using the Odyssey technique. Performed under reducing conditions. Predicted band size: 28 kDa. Observed band size: 28 kDa