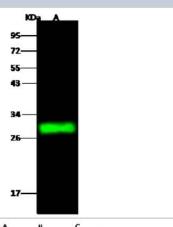

#### **Images**

Western Blot: CMBL Antibody [NBP2-99788] - Anti-CMBL rabbit polyclonal antibody at 1:500 dilution. Lane A: HeLa Whole Cell Lysate. Lysates/proteins at 30 ug per lane. Secondary Goat Anti- Rabbit IgG H&L (Dylight 800) at 1/10000 dilution. Developed using the Odyssey technique. Performed under reducing conditions. Predicted band size: 28 kDa. Observed band size: 28 kDa