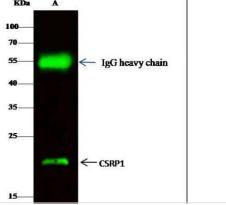

Immunoprecipitation: CSRP1 Antibody [NBP2-99738] - Lane A:0.5 mg Hela Whole Cell Lysate 2 uL anti-CSRP1 rabbit polyclonal antibody and 15 ul of 50 % Protein G agarose. Primary antibody: Anti-CSRP1 rabbit polyclonal antibody,at 1:100 dilution Secondary antibody: Dylight 800-labeled antibody to rabbit IgG (H+L), at 1:5000 dilution Developed using the odssey technique. Performed under reducing conditions. Predicted band size: 20 kDa Observed band size: 20 kDa