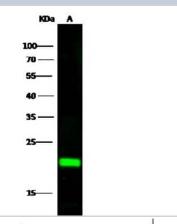

#### **Images**

Western Blot: CSRP1 Antibody [NBP2-99738] - Anti-CSRP1 rabbit polyclonal antibody at 1:500 dilution. Lane A: Hela Whole Cell Lysate. Lysates/proteins at 30 ug per lane. Secondary Goat Anti-Rabbit IgG H&L (Dylight 800) at 1/10000 dilution. Developed using the Odyssey technique. Performed under reducing conditions. Predicted band size: 21 kDa. Observed band size: 21 kDa