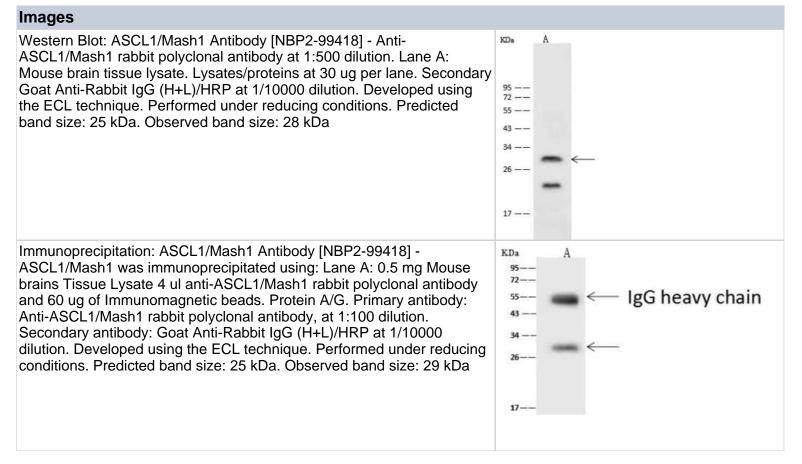

|
| Product Application Details  |                                                                                                                                                                                                                                |
| Applications                 | Western Blot, Immunoprecipitation                                                                                                                                                                                              |
| <b>Recommended Dilutions</b> | Western Blot 1:500-1:2000, Immunoprecipitation 1-5 uL/mg of lysate                                                                                                                                                             |





www.novusbio.com





#### Novus Biologicals USA

10730 E. Briarwood Avenue Centennial, CO 80112 USA Phone: 303.730.1950 Toll Free: 1.888.506.6887 Fax: 303.730.1966 nb-customerservice@bio-techne.com

#### **Bio-Techne Canada**

21 Canmotor Ave Toronto, ON M8Z 4E6 Canada Phone: 905.827.6400 Toll Free: 855.668.8722 Fax: 905.827.6402 canada.inquires@bio-techne.com

#### **Bio-Techne Ltd**

19 Barton Lane Abingdon Science Park Abingdon, OX14 3NB, United Kingdom Phone: (44) (0) 1235 529449 Free Phone: 0800 37 34 15 Fax: (44) (0) 1235 533420 info.EMEA@bio-techne.com

#### **General Contact Information**

www.novusbio.com Technical Support: nb-technical@biotechne.com Orders: nb-customerservice@bio-techne.com General: novus@novusbio.com

#### Products Related to NBP2-99418-100ul

| HAF008