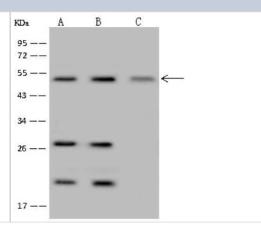

### **Images**

Western Blot: IRF6 Antibody [NBP2-99348] - Anti-IRF6 rabbit polyclonal antibody at 1:500 dilution. Lane A: Jurkat Whole Cell Lysate Lane B: K652 Whole Cell Lysate Lane C: 293T Whole Cell Lysate Lysates/proteins at 30 ug per lane. Secondary Goat Anti-Rabbit IgG (H+L)/HRP at 1/10000 dilution. Developed using the ECL technique. Performed under reducing conditions. Predicted band size: 53 kDa. Observed band size: 53 kDa