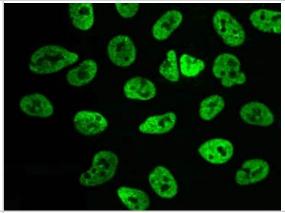

#### **Images**

Immunocytochemistry/Immunofluorescence: Pax2 Antibody [NBP2-99012] - Immunofluorescence staining of Pax2 in A549 cells. Cells were fixed with 4% PFA, permeabilzed with 0.1% Triton X-100 in PBS, blocked with 10% serum, and incubated with rabbit anti-Human Pax2 polyclonal antibody (dilution ratio 1:1000) at 4C overnight. Then cells were stained with the Alexa Fluor\$488-conjugated Goat Anti-rabbit IgG secondary antibody (green). Positive staining was localized to nucleus.