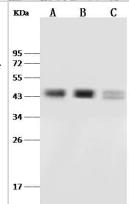

Immunohistochemistry-Paraffin: Pax2 Antibody [NBP2-99012] - Immunochemical staining Pax2 in human renal carcinoma with rabbit polyclonal antibody (1:5000, formalin-fixed paraffin embedded sections).

Western Blot: Pax2 Antibody [NBP2-99012] - Lane A: K562 Whole Cell Lysate Lane B: 293T Whole Cell Lysate Lane C: MCF7 Whole Cell Lysate Lysates/proteins at 30 ug per lane. Secondary Goat Anti-Rabbit IgG (H+L)/HRP at 1/10000 dilution. Developed using the ECL technique. Performed under reducing conditions. Predicted band size:44 kDa Observed band size:44 kDa