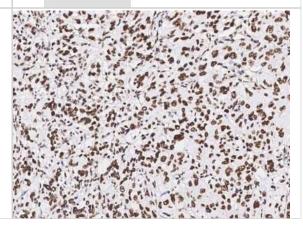

Immunohistochemistry-Paraffin: Pax2 Antibody [NBP2-99012] - Immunochemical staining Pax2 in human renal carcinoma with rabbit polyclonal antibody (1:5000, formalin-fixed paraffin embedded sections).

Western Blot: Pax2 Antibody [NBP2-99012] - Lane A: K562 Whole Cell Lysate Lane B: 293T Whole Cell Lysate Lane C: MCF7 Whole Cell Lysate Lysates/proteins at 30 ug per lane. Secondary Goat Anti-Rabbit IgG (H+L)/HRP at 1/10000 dilution. Developed using the ECL technique. Performed under reducing conditions. Predicted band size:44 kDa Observed band size:44 kDa