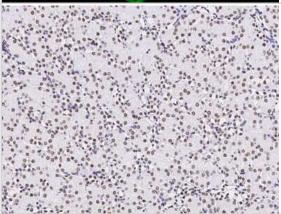

Immunohistochemistry-Paraffin: Pax2 Antibody [NBP2-99012] - Immunochemical staining Pax2 in human kidney with rabbit polyclonal antibody (1:5000, formalin-fixed paraffin embedded sections).