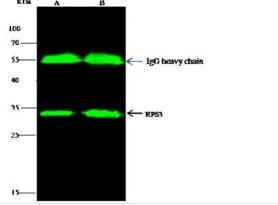

Immunoprecipitation: RPS3 Antibody [NBP2-98931] - RPS3 was immunoprecipitated using: Lane A: 0.5 mg HepG2 Whole Cell Lysate. Lane B: 0.5 mg Jurkat Whole Cell Lysate 2 ul anti-RPS3 rabbit polyclonal antibody and 15 ul of 50 % Protein G agarose. Primary antibody: Anti-RPS3 rabbit polyclonal antibody, at 1:200 dilution. Secondary antibody: Dylight 800-labeled antibody to rabbit IgG (H+L), at 1:5000 dilution. Developed using the Odyssey technique. Performed under reducing conditions. Predicted band size: 27 kDa. Observed band size: 32 kDa