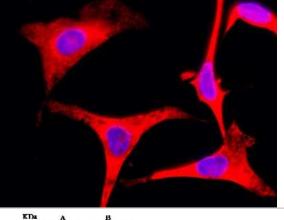

Immunocytochemistry/Immunofluorescence: RPS3 Antibody [NBP2-98931] - Immunofluorescence staining of RPS3 in HeLa cells. Cells were fixed with 4% PFA, blocked with 10% serum, and incubated with rabbit anti-human RPS3 polyclonal antibody (1:1000) at 4C overnight. Then cells were stained with the Alexa Fluor(R)594-conjugated Goat Anti-rabbit IgG secondary antibody (red) and counterstained with DAPI (blue). Positive staining was localized to cytoplasm.