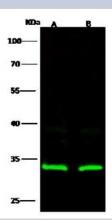

#### **Images**

Western Blot: RPS3 Antibody [NBP2-98931] - Anti-RPS3 rabbit polyclonal antibody at 1:500 dilution. Lane A: HepG2 Whole Cell Lysate. Lane B: Jurkat Whole Cell Lysate. Lysates/proteins at 30 ug per lane. Secondary Goat Anti-Rabbit IgG H&L (Dylight 800) at 1/10000 dilution. Developed using the Odyssey technique. Performed under reducing conditions. Predicted band size: 27 kDa. Observed band size: 32 kDa