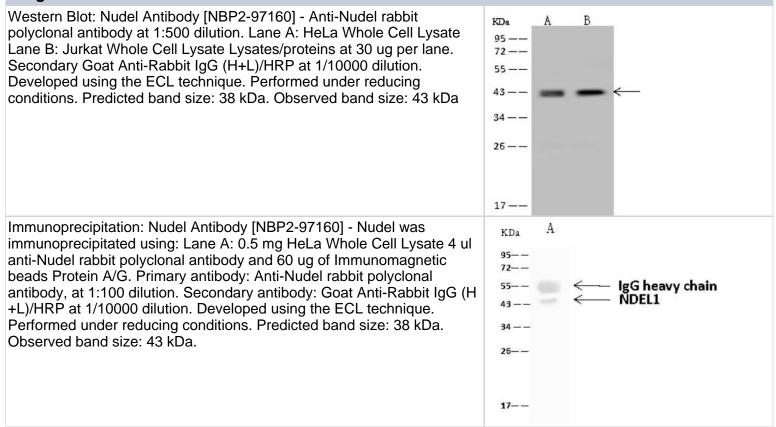

|
| Applications                | Western Blot, Immunoprecipitation                                                                                                                                                                                              |
| Recommended Dilutions       | Western Blot 1:500-1:2000, Immunoprecipitation 1-5uL/mg of lysate                                                                                                                                                              |
|                             |                                                                                                                                                                                                                                |



#### Images







#### Novus Biologicals USA

10730 E. Briarwood Avenue Centennial, CO 80112 USA Phone: 303.730.1950 Toll Free: 1.888.506.6887 Fax: 303.730.1966 nb-customerservice@bio-techne.com

#### **Bio-Techne Canada**

21 Canmotor Ave Toronto, ON M8Z 4E6 Canada Phone: 905.827.6400 Toll Free: 855.668.8722 Fax: 905.827.6402 canada.inquires@bio-techne.com

#### **Bio-Techne Ltd**

19 Barton Lane Abingdon Science Park Abingdon, OX14 3NB, United Kingdom Phone: (44) (0) 1235 529449 Free Phone: 0800 37 34 15 Fax: (44) (0) 1235 533420 info.EMEA@bio-techne.com

#### **General Contact Information**

www.novusbio.com Technical Support: nb-technical@biotechne.com Orders: nb-customerservice@bio-techne.com General: novus@novusbio.com

#### Products Related to NBP2-97160-100ul

| Goat anti-Rabbit IgG Secondary