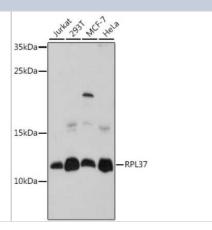

# **Images**

Western Blot: RPL37 Antibody [NBP2-95175] - Analysis of extracts of various cell lines, using RPL37 at 1:1000 dilution. Secondary antibody: HRP Goat Anti-Rabbit IgG (H+L) at 1:10000 dilution. Lysates/proteins: 25ug per lane. Blocking buffer: 3% nonfat dry milk in TBST. Detection: ECL Basic Kit . Exposure time: 90s.