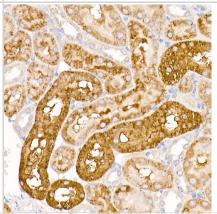

Page 2 of 3 v.20.1 Updated 4/30/2025

Immunohistochemistry: Tryptophan rich protein Antibody - BSA Free [Tryptophan rich protein] - Immunohistochemistry analysis of paraffinembedded Rat kidney using Tryptophan rich protein Rabbit pAb at dilution of 1:200 (40x lens). Perform high pressure antigen retrieval with 10 mM citrate buffer pH 6.0 before commencing with IHC staining protocol.