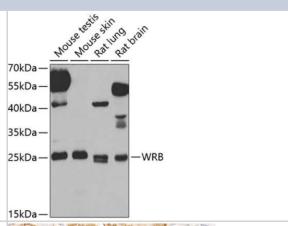

#### Images

Western Blot: Tryptophan rich protein Antibody [NBP2-94520] - Analysis of extracts of various cell lines, using Tryptophan rich protein at 1:1000 dilution. Secondary antibody: HRP Goat Anti-Rabbit IgG (H+L) at 1:10000 dilution. Lysates/proteins: 25ug per lane. Blocking buffer: 3% nonfat dry milk in TBST. Detection: ECL Basic Kit . Exposure time: 90s.