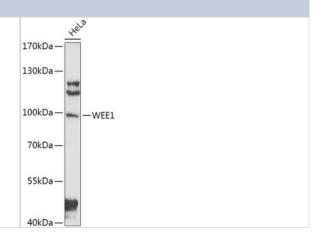

#### Images

Western Blot: Wee1 Antibody [NBP2-94098] - Analysis of extracts of HeLa cells, using Wee1 .Exposure time: 90s.