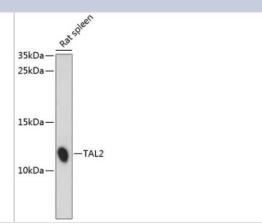

# **Images**

Western Blot: TAL2 Antibody [NBP2-93861] - Analysis of extracts of rat spleen, using TAL2 .Exposure time: 10s.