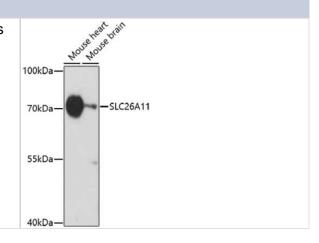

# **Images**

Western Blot: SLC26A11 Antibody [NBP2-93243] - Analysis of extracts of various cell lines, using SLC26A11 at 1:1000 dilution. Secondary antibody: HRP Goat Anti-Rabbit IgG (H+L) at 1:10000 dilution. Lysates/proteins: 25ug per lane. Blocking buffer: 3% nonfat dry milk in TBST. Detection: ECL Basic Kit . Exposure time: 60s.