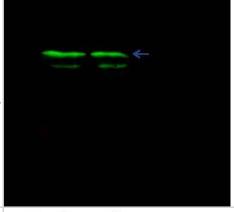

#### **Images**

Western Blot: GIF Antibody (012) [NBP2-90226] - Anti-GIF rabbit monoclonal antibody at 1:500 dilution. Lane A: K562 Whole Cell Lysate. Lysates/proteins at 30 ug per lane.

Immunoprecipitation: GIF Antibody (012) [NBP2-90226] - GIF was immunoprecipitated using: Lane A:0.5 mg K562 Whole Cell Lysate. Lane B:0.5 mg Jurkat Whole Cell Lysate. 0.5 uL anti-GIF rabbit monoclonal antibody and 60 ug of Immunomagnetic beads Protein G. Primary antibody: Anti-GIF rabbit monoclonal antibody,at 1:500 dilution. Secondary antibody: Dylight 800-labeled antibody to rabbit IgG (H+L), at 1:5000 dilution. Developed using the odssey technique. Performed under reducing conditions. Predicted band size: 45 kDa. Observed band size: 45 kDa.

Immunoprecipitation: GIF Antibody (012) [NBP2-90226] - GIF was immunoprecipitated using: Lane A:0.5 mg K562 Whole Cell Lysate. Lane B:0.5 mg Jurkat Whole Cell Lysate. 0.5 uL anti-GIF rabbit monoclonal antibody and 60 ug of Immunomagnetic beads Protein G. Primary antibody: Anti-GIF rabbit monoclonal antibody,at 1:500 dilution. Secondary antibody: