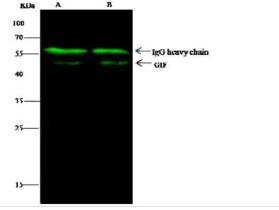

#### **Images**

Western Blot: GIF Antibody (012) [NBP2-90226] - Anti-GIF rabbit monoclonal antibody at 1:500 dilution. Lane A: K562 Whole Cell Lysate. Lysates/proteins at 30 ug per lane.

Immunoprecipitation: GIF Antibody (012) [NBP2-90226] - GIF was immunoprecipitated using: Lane A:0.5 mg K562 Whole Cell Lysate. Lane B:0.5 mg Jurkat Whole Cell Lysate. 0.5 uL anti-GIF rabbit monoclonal antibody and 60 ug of Immunomagnetic beads Protein G. Primary antibody: Anti-GIF rabbit monoclonal antibody,at 1:500 dilution. Secondary antibody: Dylight 800-labeled antibody to rabbit IgG (H+L), at 1:5000 dilution. Developed using the odssey technique. Performed under reducing conditions. Predicted band size: 45 kDa. Observed band size: 45 kDa.

Immunoprecipitation: GIF Antibody (012) [NBP2-90226] - GIF was immunoprecipitated using: Lane A:0.5 mg K562 Whole Cell Lysate. Lane B:0.5 mg Jurkat Whole Cell Lysate. 0.5 uL anti-GIF rabbit monoclonal antibody and 60 ug of Immunomagnetic beads Protein G. Primary antibody: Anti-GIF rabbit monoclonal antibody,at 1:500 dilution. Secondary antibody: