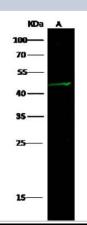

#### **Images**

Western Blot: GIF Antibody (012) [NBP2-90226] - Anti-GIF rabbit monoclonal antibody at 1:500 dilution. Lane A: K562 Whole Cell Lysate. Lysates/proteins at 30 ug per lane.

Immunoprecipitation: GIF Antibody (012) [NBP2-90226] - GIF was immunoprecipitated using: Lane A:0.5 mg K562 Whole Cell Lysate. Lane B:0.5 mg Jurkat Whole Cell Lysate. 0.5 uL anti-GIF rabbit monoclonal antibody and 60 ug of Immunomagnetic beads Protein G. Primary antibody: Anti-GIF rabbit monoclonal antibody,at 1:500 dilution. Secondary antibody: Dylight 800-labeled antibody to rabbit IgG (H+L), at 1:5000 dilution. Developed using the odssey technique. Performed under reducing conditions. Predicted band size: 45 kDa. Observed band size: 45 kDa.