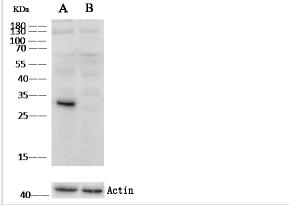

NBP2-90119 used at 1:500 dilution. Lane A: 293T Whole Cell Lysate. Lane B: Cathepsin D knockout 293T Whole Cell Lysate. Lysates loaded at 30 ug per lane. Secondary Goat Anti-Rabbit IgG (H+L)[HRP] used at at 1/10000 dilution. Developed using the ECL technique. Performed under reducing conditions. Predicted band size: 45 kDa. Observed band size: 31 kDa.