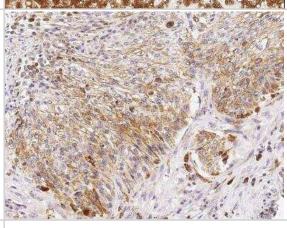

Immunohistochemistry-Paraffin: Cathepsin D Antibody (010) [NBP2-90119] - Immunochemical staining of human CTSD in human lung cancer with rabbit monoclonal antibody (1:300, formalin-fixed paraffin embedded sections).