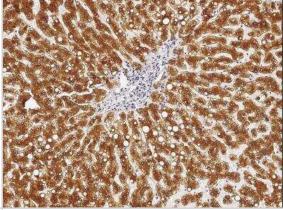

Immunohistochemistry-Paraffin: Cathepsin D Antibody (010) [NBP2-90119] - Immunochemical staining of human CTSD in human cirrhosis with rabbit monoclonal antibody (1:300, formalin-fixed paraffin embedded sections).