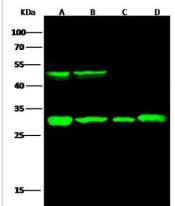

#### **Images**

Western Blot: Cathepsin D Antibody (010) [NBP2-90119] - Anti-Cathepsin D rabbit monoclonal antibody at 1:500 dilution. Lane A: MCF7 Whole Cell Lysate. Lane B: A431 Whole Cell Lysate. Lane C: HepG2 Whole Cell Lysate. Lane D: SKBR3 Whole Cell Lysate. Lysates/proteins at 30 ug per lane. Secondary: Goat Anti-Rabbit IgG H&L (Dylight800) at 1/10000 dilution. Developed using the Odyssey technique. Performed under reducing conditions. Predicted band size:45 kDa. Observed band size:31 kDa.