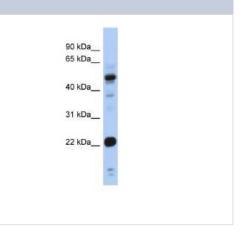

# **Images**

**Species** 

Western Blot: CSRP1 Antibody [NBP2-88794] - WB Suggested Anti-CSRP1 Antibody Titration: 0.2-1 ug/ml. ELISA Titer: 1:312500. Positive

Human

Control: Human Stomach