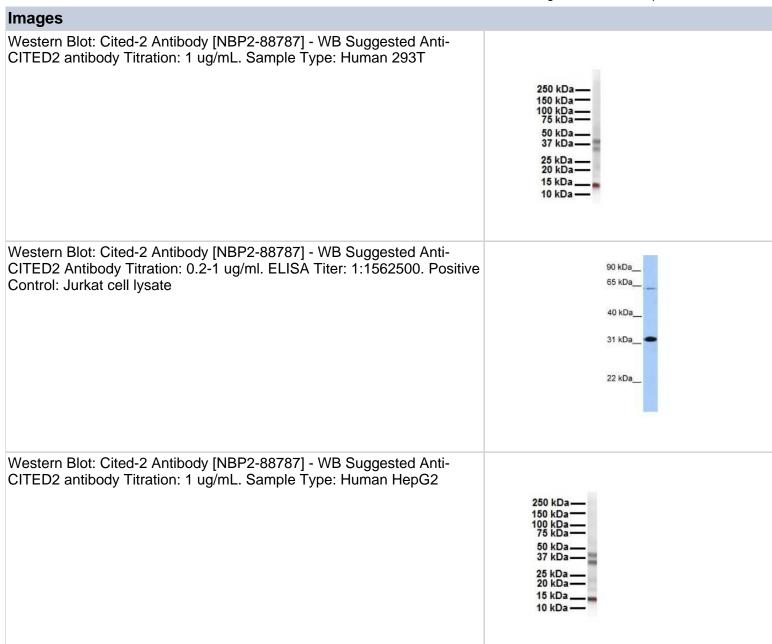

|
|                             |                                                                                                                                                                                                                                                         |

|                                    | -                      |
|------------------------------------|------------------------|
| <b>Product Application Details</b> |                        |
| Applications                       | Western Blot           |
| Recommended Dilutions              | Western Blot 1.0 ug/ml |







## **Novus Biologicals USA**

10730 E. Briarwood Avenue Centennial, CO 80112

USA

Phone: 303.730.1950 Toll Free: 1.888.506.6887

Fax: 303.730.1966

nb-customerservice@bio-techne.com

#### **Bio-Techne Canada**

21 Canmotor Ave Toronto, ON M8Z 4E6

Canada

Phone: 905.827.6400 Toll Free: 855.668.8722 Fax: 905.827.6402

canada.inquires@bio-techne.com

#### **Bio-Techne Ltd**

19 Barton Lane Abingdon Science Park Abingdon, OX14 3NB, United Kingdom Phone: (44) (0) 1235 529449

Free Phone: 0800 37 34 15 Fax: (44) (0) 1235 533420 info.EMEA@bio-techne.com

#### **General Contact Information**

www.novusbio.com

Technical Support: nb-technical@bio-

techne.com

Orders: nb-customerservice@bio-techne.com

General: novus@novusbio.com

## **Products Related to NBP2-88787**

HAF008 Goat anti-Rabbit