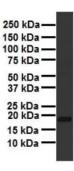

Western Blot: ARF6 Antibody [NBP2-88768] - WB Suggested Anti-ARF6 antibody Titration: 1 ug/mL. Sample Type: Human liver