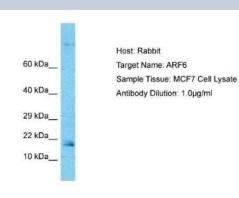

### **Images**

Western Blot: ARF6 Antibody [NBP2-88768] - Host: Rabbit. Target Name: ARF6. Sample Type: MCF7 Whole cell lysates. Antibody Dilution: 1.0ug/ml

Immunohistochemistry-Paraffin: ARF6 Antibody [NBP2-88768] - Formalin Fixed Paraffin Embedded Tissue: Human Adult liver. Observed Staining: Cytoplasmic. Primary Antibody Concentration: 1:100. Secondary Antibody: Donkey anti-Rabbit-Cy2/3.