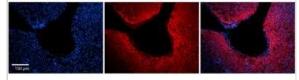

### **Images**

Western Blot: ARF6 Antibody [NBP2-88768] - Host: Rabbit. Target Name: ARF6. Sample Type: MCF7 Whole cell lysates. Antibody Dilution: 1.0ug/ml

Immunohistochemistry-Paraffin: ARF6 Antibody [NBP2-88768] - Formalin Fixed Paraffin Embedded Tissue: Human Adult liver. Observed Staining: Cytoplasmic. Primary Antibody Concentration: 1:100. Secondary Antibody: Donkey anti-Rabbit-Cy2/3.