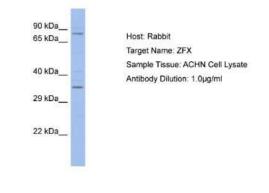

#### Images

Western Blot: ZFY Antibody [NBP2-88627] - Host: Rabbit. Target Name: ZFX. Sample Type: ACHN Whole cell lysates. Antibody Dilution: 1.0ug/ml