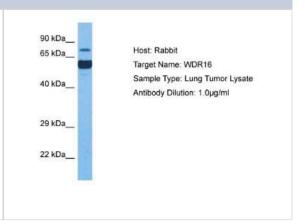

#### **Images**

Western Blot: WDR16 Antibody [NBP2-88588] - Host: Rabbit. Target Name: WDR16. Sample Tissue: Lung Tumor lysates. Antibody Dilution: 1ug/ml

region.