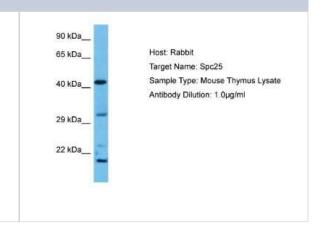

#### **Images**

Western Blot: SPC25 Antibody [NBP2-88352] - Host: Rabbit. Target Name: SPC25. Sample Tissue: Mouse Thymus lysates. Antibody

region.

Dilution: 1ug/ml